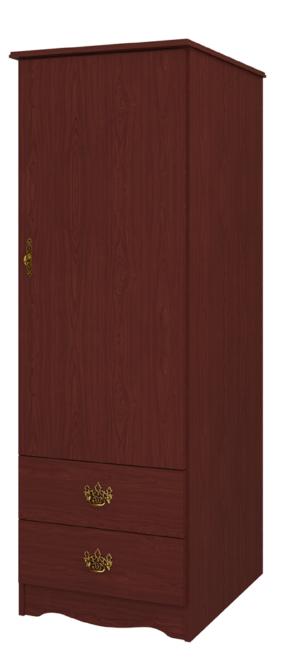

## beaufort

Single Wardrobe 2 Drawers, 1 Door

KWalu. Furnishing the Future™

## beaufort Single Wardrobe 2 Drawers, 1 Door

Kwalu's Beaufort Collection delivers a traditional casegood to senior living environments. The gently radiused corners, overlay door and drawer design and OG edging contribute to a sense of refinement and classic elegance your residents will appreciate.

Model: BEWR21R 25W 23.75D 71H

**Durable Finish** Kwalu's proprietary finish doesn't have any of the drawbacks of wood. The finish is moisture impervious, easy to clean and maintenance-free.

**Door Hinges** 100° self-closing, kitchengrade Blum<sup>®</sup> Euro Hinges provide a smooth motion.