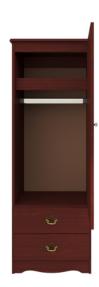

BEWR01R

25W 23.75D 71H

Drawers

Are constructed with both Standard clothing rod dowel and mechanical may be attached at fasteners for additional ADA height of 48" from strength. 100lb static and the floor. dynamic load Euro Drawer Slides allow for easy opening and closing.

**Clothes Rod** 

Hardware Choose from dozens of hardware styles, including ADA compliant options.

Other Wardrobe Styles Beaufort wardrobes include a number of Single and Double styles.

BEWR01L 25W 23.75D 71H