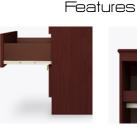

## beaufort Single Wardrobe 2 Drawers, 1 Door

Kwalu's Beaufort Collection delivers a traditional casegood to senior living environments. The gently radiused corners, overlay door and drawer design and OG edging contribute to a sense of refinement and classic elegance your residents will appreciate.

Model: BEWR21R 25W 23.75D 71H

**Durable Finish** Kwalu's proprietary finish doesn't have any of the drawbacks of wood. The finish is moisture impervious, easy to clean and maintenance-free.

**Door Hinges** 100° self-closing, kitchengrade Blum<sup>®</sup> Euro Hinges provide a smooth motion.

BEWR01R

25W 23.75D 71H

Drawers

Are constructed with both Standard clothing rod dowel and mechanical may be attached at fasteners for additional ADA height of 48" from strength. 100lb static and the floor. dynamic load Euro Drawer Slides allow for easy opening and closing.