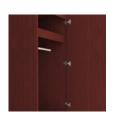

Model: BEWR21R 25W 23.75D 71H

**Durable Finish** Kwalu's proprietary finish doesn't have any of the drawbacks of wood. The finish is moisture impervious, easy to clean and maintenance-free.

**Door Hinges** 100° self-closing, kitchengrade Blum<sup>®</sup> Euro Hinges provide a smooth motion.

BEWR01R

25W 23.75D 71H

Drawers

Are constructed with both Standard clothing rod dowel and mechanical may be attached at fasteners for additional ADA height of 48" from strength. 100lb static and the floor. dynamic load Euro Drawer Slides allow for easy opening and closing.